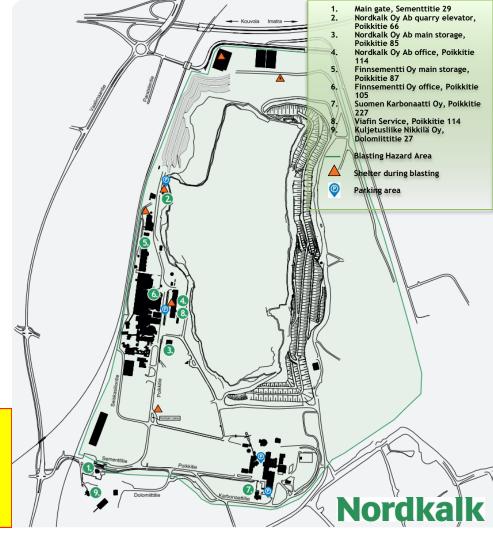

## Nordkalk Lappeenranta, instructions for visitors

Before the visit:

- 1. Watch safety training video well before hand of your visit in following address: <u>Access to</u> <u>Nordkalk's plant areas - Nordkalk</u>
- 2. We require personal protective equipment also from our visitors. Always use Hi-Vis colour jacket or vest at all our premises inside the gates. If your visiting production facilities or areas, use in addition to safety jacket or vest, helmet with a chin strap, hearing protectors, eye protection and safety boots. If necessary, we can borrow all the safety equipment from the main gate.
- 3. The host of the visit will send the information regarding visitors to the gate.

At the beginning if the visit:

- 1. Notice, that there's zero tolerance against alcohol and tobacco products inside the gates.
- 2. Notice, that the time of blasting in the quarry is at 13:54 on working days. Traffic is limited during blasting, and it will be warned using siren and light signals. You can see from the instruction on the area is there a blasting on that current day.
- 3. Arrive to the main gate slightly before the agreed appointment. Address is Sementtitie 29, 53650 Lappeeranta. Notice! Parking is done by reversing.
- 4. By signing the access permit document, you can receive a personal access permit to the area. At the same time, it will be checked have you watched the safety video.
- 5. Borrow the safety equipment from the gate if needed.
- 6. If you arrive by car, the visitor parking lot is on the middle section beside the Nordkalk office building. Notice, that traffic is one way beside the office building through the parking lot, and parking is done by reversing. Follow the speed limits in the area, there's lots of heavy traffic!

After the visit:

1. Return the access permit and borrowed safety equipment to the main gate to the same place where you received them when you arrived here.

In case of an emergency: Stay with your host and follow the instruction you are given

Emergency number: 112 Address in case of an emergency: Nordkalk Lappeenranta, Sementtitie 29, 53650, Lappeenranta

Use the agreed safety equipment and inform us openly on safety observations during the visit. Have a safe visit!