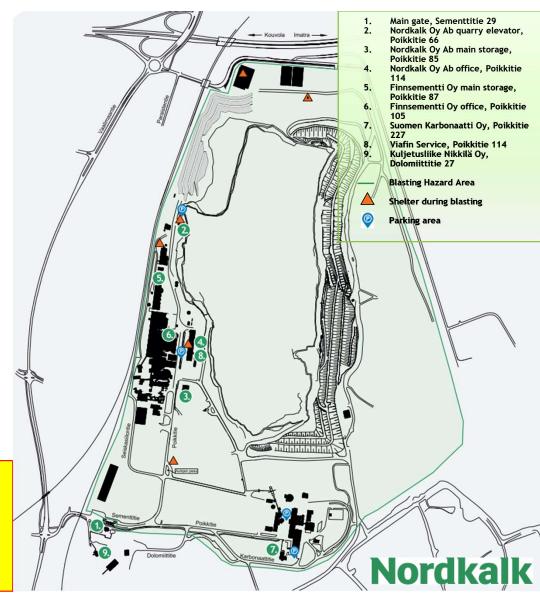

### At the beginning if the visit:

- 1. Notice, that there's zero tolerance against alcohol and tobacco products inside the gates.
- 2. Notice, that the time of blasting in the quarry is at 13:54 on working days. Traffic is limited during blasting, and it will be warned using siren and light signals. You can see from the instruction on the area is there a blasting on that current day.
- 3. Arrive to the main gate slightly before the agreed appointment. Address is Sementtitie 29, 53650 Lappeeranta. Notice! Parking is done by reversing.
- 4. By signing the access permit document at the main gate (open between 7-15), you can receive a personal access permit to the area. At the same time, it will be checked have you watched the safety video.
- 5. Borrow the safety equipment from the gate if needed.
- 6. If you arrive by car, the visitor parking lot is on the middle section beside the Nordkalk office building. Notice, that traffic is one way beside the office building through the parking lot, and parking is done by reversing. Follow the speed limits in the area, there's lots of heavy traffic!